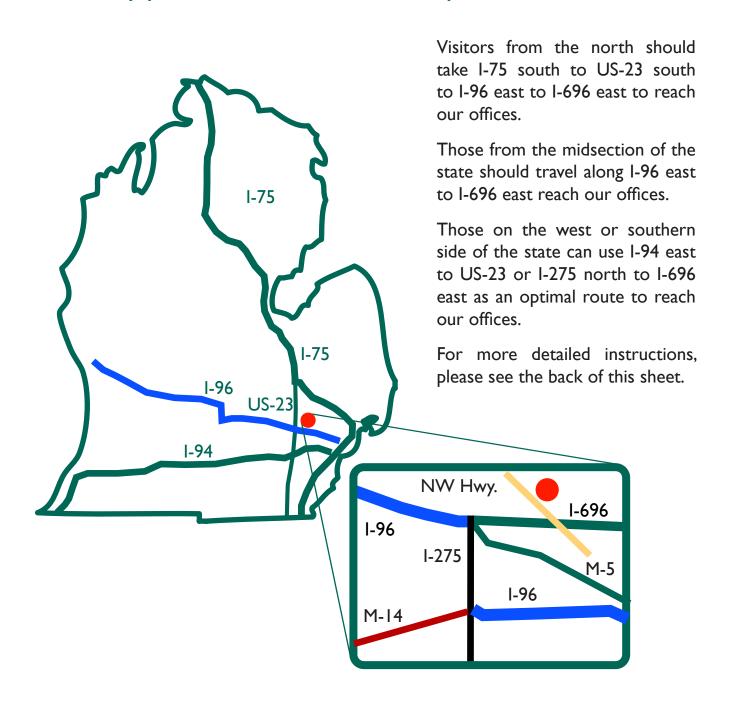

#### From the North:

- Take I-75 / US-23 and US-23 South to exit 60A, I-96 East
- Take I-96 East to I-696 East (will have to stay left on I-96)
- Take I-696 East to exit 5, Orchard Lake Road
- Turn left (north) onto Orchard Lake Road
- · Turn right (east) onto 14 Mile Road
- Turn sleight right (southeast) onto Northwestern Highway
- The Weisberg clinic will be on your right, before reaching Middlebelt or 13 Mile Road

### From the South:

- Take I-275 North to I-696 East.
- Take I-696 East to exit 5, Orchard Lake Road
- Turn left (north) onto Orchard Lake Road
- Turn right (east) onto 14 Mile Road
- Turn sleight right (southeast) onto Northwestern Highway
- The Weisberg clinic will be on your right, before reaching Middlebelt or 13 Mile Road

## From the West:

- Take I-96 East to I-696 East (will have to stay left on I-96)
- Take I-696 East to exit 5, Orchard Lake Road
- Turn left (north) onto Orchard Lake Road
- Turn right (east) onto 14 Mile Road
- Turn sleight right (southeast) onto Northwestern Highway
- The Weisberg clinic will be on your right, before reaching Middlebelt or 13 Mile Road

### From the East:

- Take I-696 West to exit 10, M-10 / Northwestern Highway
- Continue along Northwestern Highway, making a U-turn to access the other side of the road after crossing Middlebelt Road
- The Weisberg clinic will be on your right, before reaching Middlebelt or 13 Mile Road