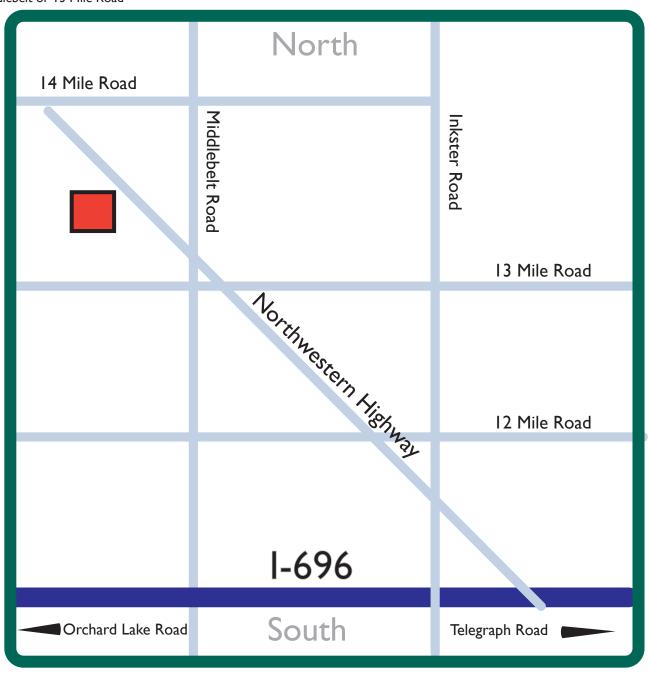

# Wayne State University Neurosurgery

Karmanos Weisberg Cancer Treatment Center

31995 Northwestern Highway Farmington Hills, Michigan 48334

Our Weisberg Cancer Treatment Center clinic location is located in Farmington Hills, Michigan, on Northwestern Highway, between 13 and 14 Mile Roads.

#### From the North:

- Take I-75 / US-23 and US-23 South to exit 60A, I-96 East
- Take I-96 East to I-696 East (will have to stay left on I-96)
- Take I-696 East to exit 5, Orchard Lake Road
- Turn left (north) onto Orchard Lake Road
- · Turn right (east) onto 14 Mile Road
- Turn sleight right (southeast) onto Northwestern Highway
- The Weisberg clinic will be on your right, before reaching Middlebelt or 13 Mile Road

### From the South:

- Take I-275 North to I-696 East.
- Take I-696 East to exit 5, Orchard Lake Road
- Turn left (north) onto Orchard Lake Road
- Turn right (east) onto 14 Mile Road
- Turn sleight right (southeast) onto Northwestern Highway
- The Weisberg clinic will be on your right, before reaching Middlebelt or 13 Mile Road

## From the West:

- Take I-96 East to I-696 East (will have to stay left on I-96)
- Take I-696 East to exit 5, Orchard Lake Road
- Turn left (north) onto Orchard Lake Road
- Turn right (east) onto 14 Mile Road
- Turn sleight right (southeast) onto Northwestern Highway
- The Weisberg clinic will be on your right, before reaching Middlebelt or 13 Mile Road

### From the East:

- Take I-696 West to exit 10, M-10 / Northwestern Highway
- Continue along Northwestern Highway, making a U-turn to access the other side of the road after crossing Middlebelt Road
- The Weisberg clinic will be on your right, before reaching Middlebelt or 13 Mile Road